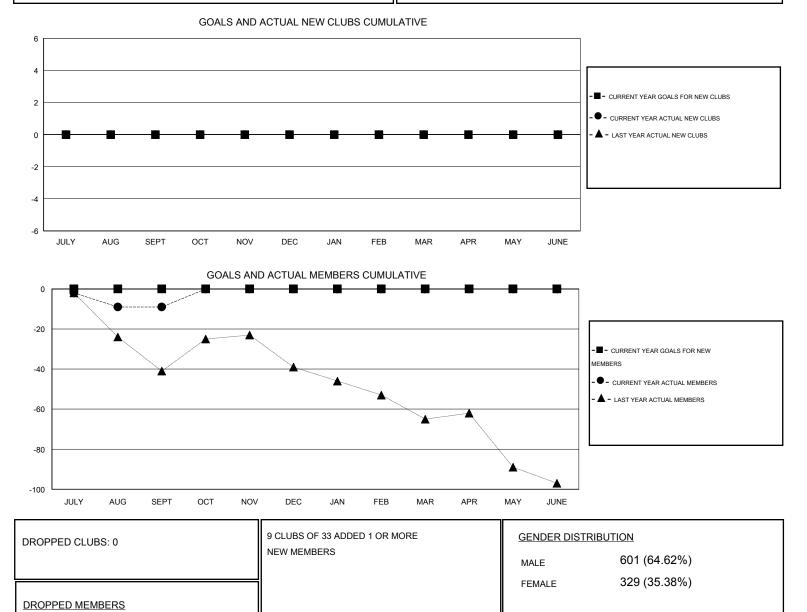

## 

| GMT: ED LECIUS LOCATION MARYLAN Clubs RESULTS FOR 2014-2015 |   |   |   |   | 1D                               |   |    |    | GMT CA 1 |
|-------------------------------------------------------------|---|---|---|---|----------------------------------|---|----|----|----------|
|                                                             |   |   |   |   | Members<br>RESULTS FOR 2014-2015 |   |    |    |          |
|                                                             |   |   |   |   |                                  |   |    |    |          |
| JULY/AUG/SEPT                                               | 0 | 0 | 0 | 0 | JULY/AUG/SEPT                    | 0 | 15 | 24 | -9       |
| OCT/NOV/DEC                                                 | 0 | 0 | 0 | 0 | OCT/NOV/DEC                      | 0 | 0  | 0  | 0        |
| JAN/FEB/MAR                                                 | 0 | 0 | 0 | 0 | JAN/FEB/MAR                      | 0 | 0  | 0  | 0        |
| APR/MAY/JUNE                                                | 0 | 0 | 0 | 0 | APR/MAY/JUNE                     | 0 | 0  | 0  | 0        |